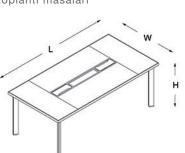

#### executive desks

H:74 W:100 L:200/240

toplantı masaları

н

two legged

iki ayaklı

H:74 W:100 L:200/240

H:74 W:100 L:200/240

H:74 W:100 L:200/240