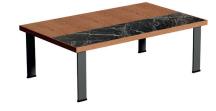

## product family

coffeetable

rectangle

#### coffeetable

rectangular

H:41 W:75 L:120

н

three legged

three legged

H:74 W:100

L:200/240