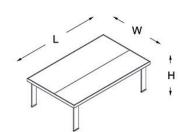

#### executive desks

H:74 W:100 L:200/240

toplantı masaları

н

two legged

iki ayaklı

H:74 W:100 L:200/240

H:74 W:100 L:200/240

H:74 W:100 L:200/240