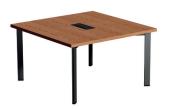

# product family

meeting desk

four legged

three legged

iki ayaklı

four legged - square

#### storage

W:62 L:262

side desk

H:73,5 W:62 L:102

carrier cabinet

H:60,4 W:80,4 L:80,4

L:262

side desk - with electrification detail

# electrification

electrification detail of executive desk

electrification detail of meeting desk

electrification detail of cabinet

electrification detail of carrier cabinet