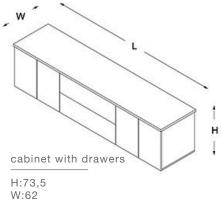

#### storage

W:62 L:262

side desk

H:73,5 W:62 L:102

carrier cabinet

H:60,4 W:80,4 L:80,4

L:262

side desk - with electrification detail

H:73,5 W:62 L:102

H:60,4 W:80,4 L:80,4