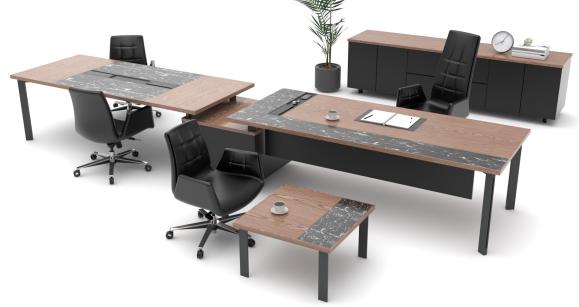

#### b.design team

"Core shines out with its design combining elegance with functionality, adding power and prestige to executive offices. Asymmetrical composition created by a unique combination of surfaces enriched with various materials, diverges from monotone lines and exhibits a modern and elegant outlook. The product family where natural stone, leather, and wooden materials gain momentum with fine craftsmanship demonstrates the glory executive offices require while presenting to its user force it owes to nature."

# product family

executive desk

four legged

three legged

two legged

Inspired from the nature in its design, Core brings in splendor to offices of new generation young and dynamic leaders with its details enriched using natural stone, wooden, and authentic leather materials.