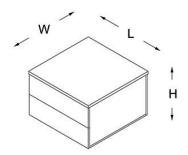

#### coffeetable

rectangular

H:41 W:75 L:120

н

three legged

three legged

H:74 W:100

L:200/240