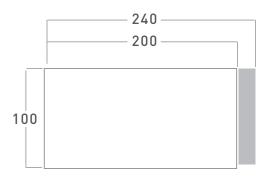

#### executive desks

H:74 W:100 L:200/240

toplantı masaları

н

two legged

iki ayaklı

H:74 W:100 L:200/240

H:74 W:100 L:200/240

H:74 W:100 L:200/240