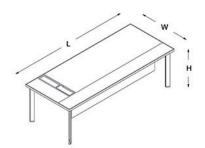

#### coffeetable

rectangular

H:41 W:75 L:120

н

three legged

three legged

H:74 W:100

L:200/240

H:74 W:100 L:200/240