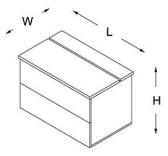

#### storage

W:62 L:262

side desk

H:73,5 W:62 L:102

carrier cabinet

H:60,4 W:80,4 L:80,4

L:262

side desk - with electrification detail

H:73,5 W:62 L:102

H:60,4 W:80,4 L:80,4