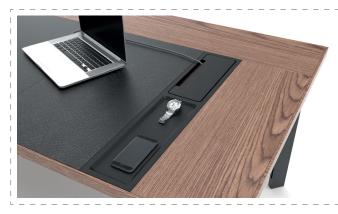

# electrification

electrification detail of executive desk

electrification detail of meeting desk

electrification detail of cabinet

electrification detail of carrier cabinet

black

black

Core Executive series meets all changing needs of executives by adapting to contemporary office trends thanks to various functional units such as storing or meeting that its rich product family encompasses. Electrification and fixture components positioned on desk and trolleys for active scenarios in workplace dynamic create functional and efficient work areas.