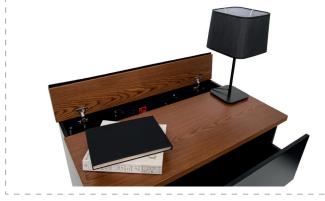

#### storage

W:62 L:262

side desk

H:73,5 W:62 L:102

carrier cabinet

H:60,4 W:80,4 L:80,4

L:262

side desk - with electrification detail

# electrification

electrification detail of executive desk

electrification detail of meeting desk

electrification detail of cabinet

electrification detail of carrier cabinet