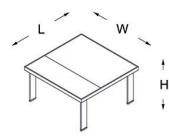

#### coffeetable

rectangular

H:41 W:75 L:120

н

three legged

three legged

H:74 W:100

L:200/240