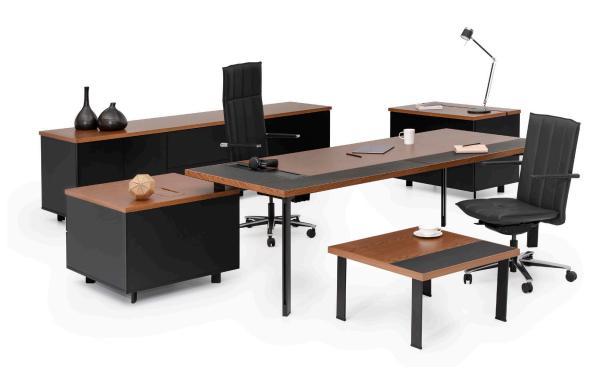

#### b.design team

"Core shines out with its design combining elegance with functionality, adding power and prestige to executive offices. Asymmetrical composition created by a unique combination of surfaces enriched with various materials, diverges from monotone lines and exhibits a modern and elegant outlook. The product family where natural stone, leather, and wooden materials gain momentum with fine craftsmanship demonstrates the glory executive offices require while presenting to its user force it owes to nature."

# product family

executive desk

four legged

three legged

two legged

Inspired from the nature in its design, Core brings in splendor to offices of new generation young and dynamic leaders with its details enriched using natural stone, wooden, and authentic leather materials.