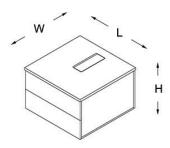

#### coffeetable

rectangular

H:41 W:75 L:120

н

three legged

three legged

H:74 W:100

L:200/240