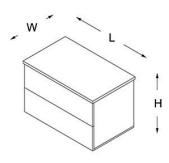

#### storage

W:62 L:262

side desk

H:73,5 W:62 L:102

carrier cabinet

H:60,4 W:80,4 L:80,4

L:262

side desk - with electrification detail

H:73,5 W:62 L:102

H:60,4 W:80,4 L:80,4