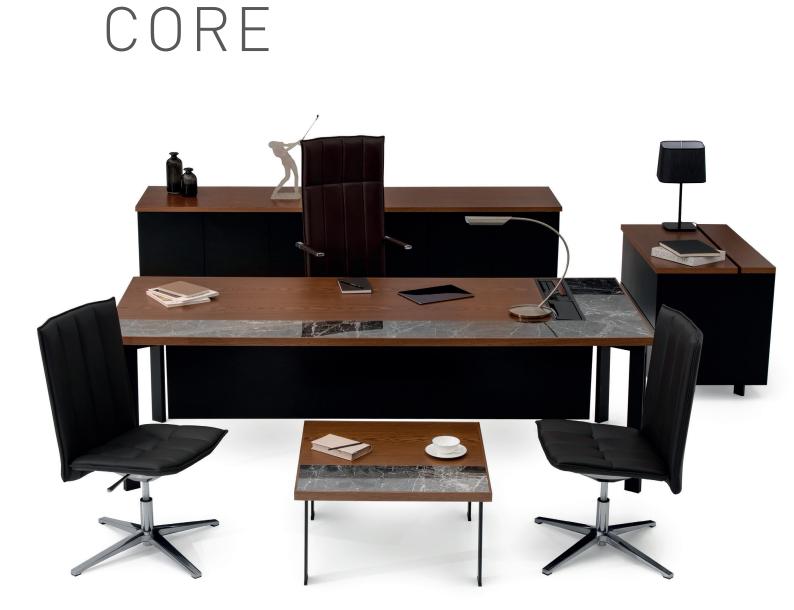

#### b.design team

"Core shines out with its design combining elegance with functionality, adding power and prestige to executive offices. Asymmetrical composition created by a unique combination of surfaces enriched with various materials, diverges from monotone lines and exhibits a modern and elegant outlook. The product family where natural stone, leather, and wooden materials gain momentum with fine craftsmanship demonstrates the glory executive offices require while presenting to its user force it owes to nature."

# product family

executive desk

four legged

three legged

two legged

Inspired from the nature in its design, Core brings in splendor to offices of new generation young and dynamic leaders with its details enriched using natural stone, wooden, and authentic leather materials.