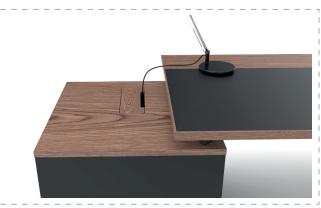

# electrification

electrification detail of executive desk

electrification detail of meeting desk

electrification detail of cabinet

electrification detail of carrier cabinet

black

black

Core Executive series meets all changing needs of executives by adapting to contemporary office trends thanks to various functional units such as storing or meeting that its rich product family encompasses. Electrification and fixture components positioned on desk and trolleys for active scenarios in workplace dynamic create functional and efficient work areas.