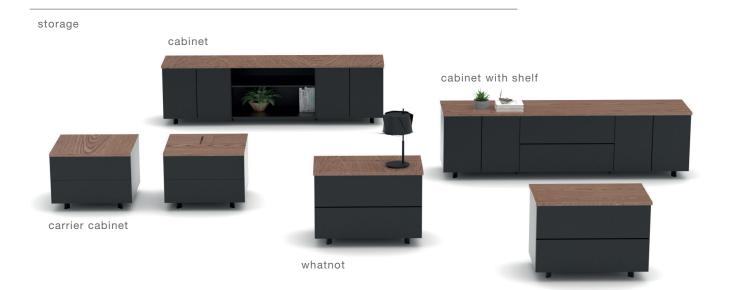

#### storage

W:62 L:262

side desk

H:73,5 W:62 L:102

carrier cabinet

H:60,4 W:80,4 L:80,4

L:262

side desk - with electrification detail

H:73,5 W:62 L:102

H:60,4 W:80,4 L:80,4