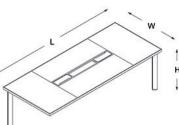

#### size table

#### executive desks

H:74 W:100 L:200/240

toplantı masaları

н

two legged

iki ayaklı

H:74 W:100 L:200/240

H:74 W:100 L:200/240

H:74 W:100 L:200/240