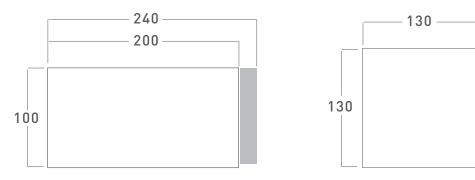

#### coffeetable

rectangular

H:41 W:75 L:120

н

three legged

three legged

H:74 W:100

L:200/240