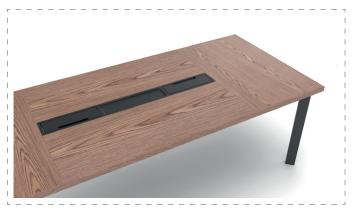

# electrification

electrification detail of executive desk

electrification detail of meeting desk

electrification detail of cabinet

electrification detail of carrier cabinet

black

black

Core Executive series meets all changing needs of executives by adapting to contemporary office trends thanks to various functional units such as storing or meeting that its rich product family encompasses. Electrification and fixture components positioned on desk and trolleys for active scenarios in workplace dynamic create functional and efficient work areas.