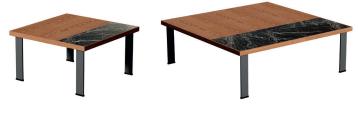

## product family

coffeetable

rectangle

#### coffeetable

rectangular

H:41 W:75 L:120

н

three legged

three legged

H:74 W:100

L:200/240