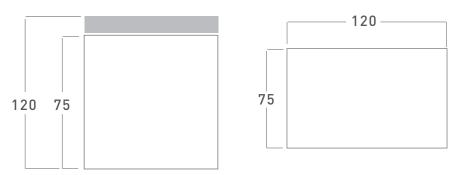

#### coffeetable

rectangular

H:41 W:75 L:120

н

three legged

three legged

H:74 W:100

L:200/240

# size table

coffeetable