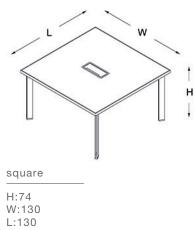

# product family

meeting desk

four legged

three legged

iki ayaklı

four legged - square

#### authentic leather desk with veneer detail (VL)

wood veneer desk with leather details (LV)

rectangular veneer desk (VN)

square veneer desk (VN)