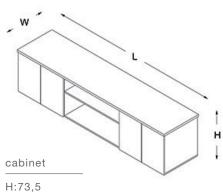

#### storage

W:62 L:262

side desk

H:73,5 W:62 L:102

carrier cabinet

H:60,4 W:80,4 L:80,4

L:262

side desk - with electrification detail

H:73,5 W:62 L:102

H:60,4 W:80,4 L:80,4