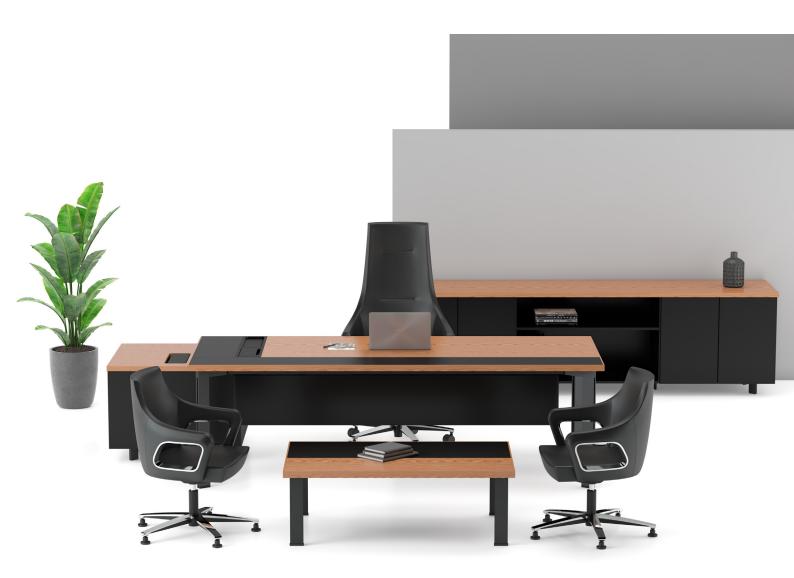

#### b.design team

"Core shines out with its design combining elegance with functionality, adding power and prestige to executive offices. Asymmetrical composition created by a unique combination of surfaces enriched with various materials, diverges from monotone lines and exhibits a modern and elegant outlook. The product family where natural stone, leather, and wooden materials gain momentum with fine craftsmanship demonstrates the glory executive offices require while presenting to its user force it owes to nature."

# product family

executive desk

four legged

three legged

two legged

black

black

Core Executive series meets all changing needs of executives by adapting to contemporary office trends thanks to various functional units such as storing or meeting that its rich product family encompasses. Electrification and fixture components positioned on desk and trolleys for active scenarios in workplace dynamic create functional and efficient work areas.

Inspired from the nature in its design, Core brings in splendor to offices of new generation young and dynamic leaders with its details enriched using natural stone, wooden, and authentic leather materials.