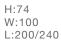

#### executive desks

H:74 W:100 L:200/240

toplantı masaları

н

two legged

iki ayaklı

H:74 W:100 L:200/240

H:74 W:100 L:200/240

H:74 W:100 L:200/240