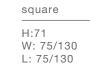

#### executive desks

H:74 W:100 L:200/240

toplantı masaları

н

two legged

iki ayaklı

H:74 W:100 L:200/240

H:74 W:100 L:200/240

H:74 W:100 L:200/240